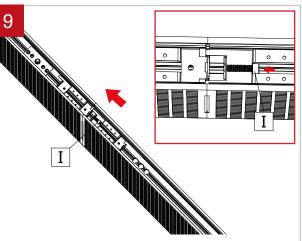

Install the aircraft cables on the first fixture. Then install it on the second fixture (as shown in step 4). Remove the screw (H) on the joiner and put it in a safe place.

Join fixtures using align pins as guide. Put back in place the provided screw (I) (using 3/16" Ball-End Screwdriver provided). Tight the screw (I) to pull the extrusions together. Repeat steps 5 and 6 for all others fixtures in the run.