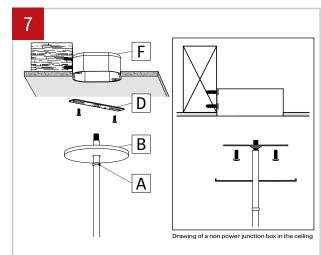

## PENDANT - BLANK - STEM - INSTALLATION INSTRUCTIONS

Raise the fixture and tighten the junction box crossbar (D) with screws (by others) to the junction box (F). Then slide the canopy (B) and thighten the set up with the slip ring (A).