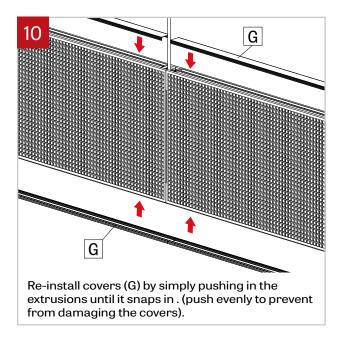

514-225-4304 (F) 514-931-4862 © All rights are reserved to Lumenwerx ULC.

AUDIA-PENDANT-BLANK-STEM-INST-REV1

March 9, 2021 Page: 1/2





## PENDANT - BLANK - STEM - INSTALLATION INSTRUCTIONS





Raise the fixture and tighten the junction box crossbar (D) with screws (by others) to the junction box (F). Then slide the canopy (B) and thighten the set up with the slip ring (A).



Install the aircraft cables on the first fixture. Then install it on the second fixture (as shown in step 4). Remove the screw (H) on the joiner and put it in a safe place.



Join fixtures using align pins as guide. Put back in place the provided screw (I) (using 3/16" Ball-End Screwdriver provided). Tight the screw (I) to pull the extrusions together. Repeat steps 5 and 6 for all others fixtures in the run.