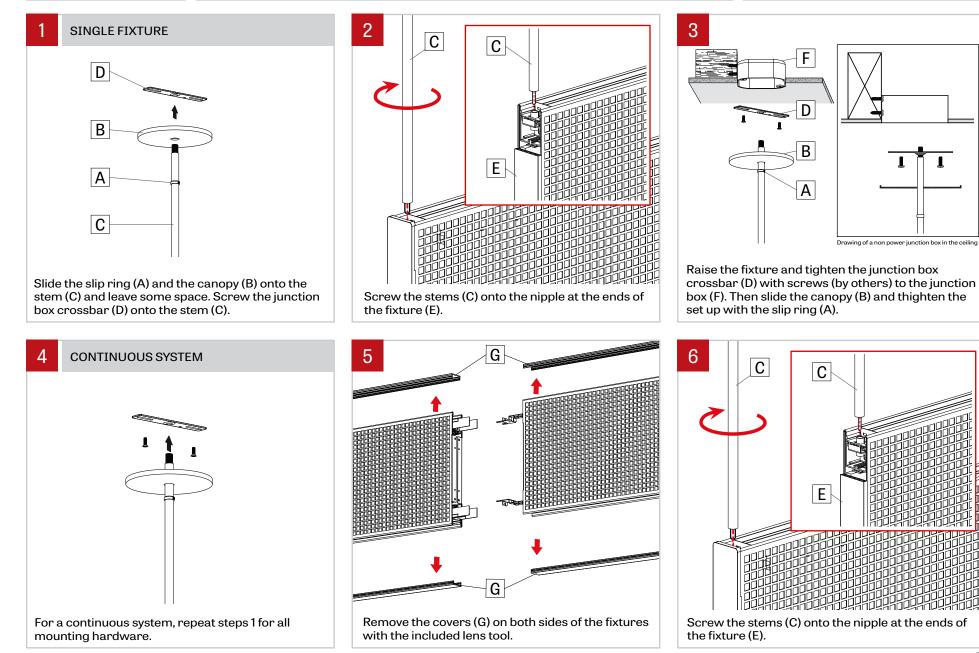

## PENDANT - BLANK - STEM - INSTALLATION INSTRUCTIONS

Raise the fixture and tighten the junction box crossbar (D) with screws (by others) to the junction box (F). Then slide the canopy (B) and thighten the set up with the slip ring (A).