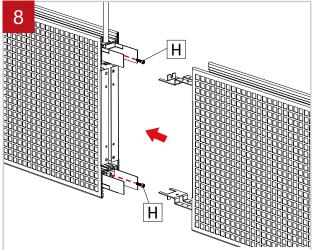

Install the aircraft cables on the first fixture. Then install it on the second fixture (as shown in step 4). Remove the screw (H) on the joiner and put it in a safe place.

Join fixtures using align pins as guide. Put back in place the provided screw (I) (using 3/16" Ball-End Screwdriver provided). Tight the screw (I) to pull the extrusions together. Repeat steps 5 and 6 for all others fixtures in the run.